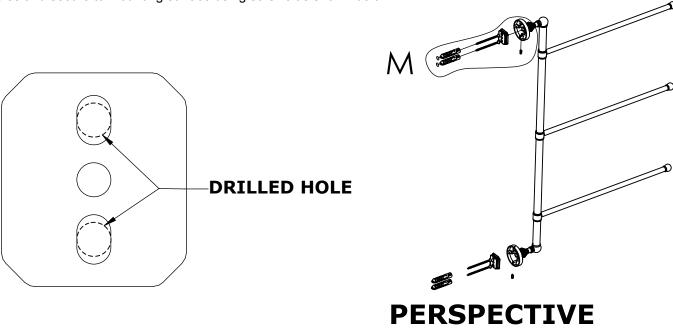

#### Step 1: Drill holes in Wall for screw anchors and attach Mounting Plate to Wall

Determine your desired location for installation and make a mark for the location of the mounting plate. Remove mounting plate from backplate by loosening set screw in backplate as pictured below. Place center hole of mounting plate over mark made above. Make 2 marks where mounting screws will be placed as shown below. Drill hole at each of the marks. (You may substitute other style mounting anchors or screws if desired). Place anchors into the holes made. Place mounting plate over holes and secure to mounting surface using screws as shown below.