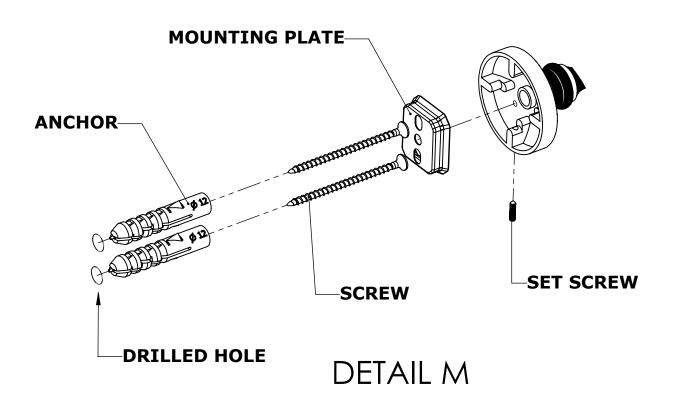

#### Step 1: Drill holes in Wall for screw anchors and attach Mounting Plate to Wall

Determine your desired location for installation and make a mark for the location of the mounting plate. Remove mounting plate from backplate by loosening set screw in backplate as pictured below. Place center hole of mounting plate over mark made above. Make 2 marks where mounting screws will be placed as shown below. Drill hole at each of the marks. (You may substitute other style mounting anchors or screws if desired). Place anchors into the holes made. Place mounting plate over holes and secure to mounting surface using screws as shown below.