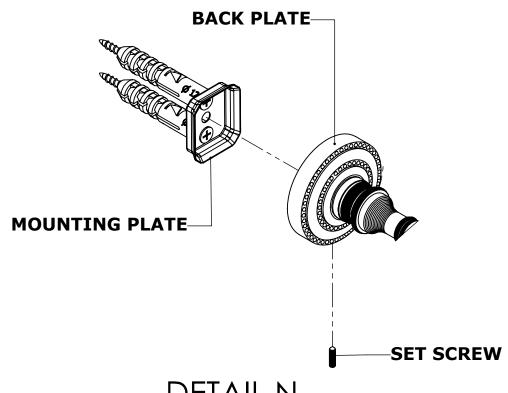

#### **Step 2:** Attach Bracket to Mounting Plate.

Place bracket on mounting plate and secure by tightening set screw as shown below.

### **PERSPECTIVE**

**DETAIL N**